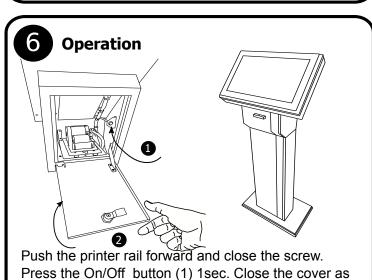

After making all connections, close the cover on the back of the device. Connect the device to 220V AC.

key. Unscrew the screw in section (2) and pull the rail

towards you. Load paper in section (3).

shown in the picture (2) and lock the cover with Q-

smart ticket machine key.