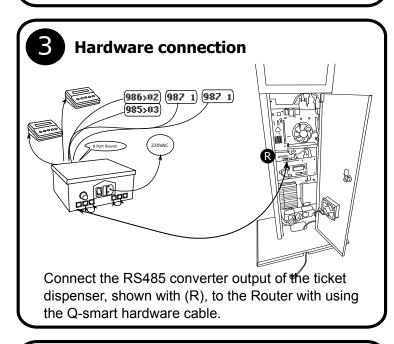

After making all connections, close the cover on the back of the device. Connect the device to 220V AC.

key. Unscrew the screw in section (2) and pull the rail

towards you. Load paper in section (3).

shown in the picture (2) and lock the cover with Q-