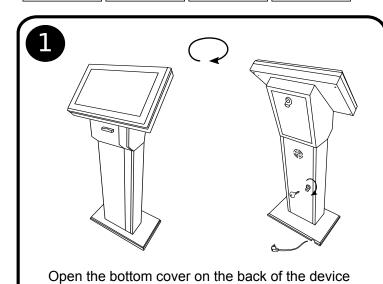

## QUICK INSTALLATION GUIDE

with the Q-smart ticket machine key.

Connect the Ethernet output of the ticket machine to your modem, shown as (L) in the picture. You can find the IP address of the device on the screen when the application starting.