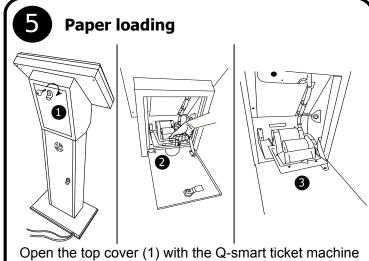

## QUICK INSTALLATION GUIDE

with the Q-smart ticket machine key.

Connect the Ethernet output of the ticket machine to your modem, shown as (L) in the picture. You can find the IP address of the device on the screen when the application starting.

After making all connections, close the cover on the back of the device. Connect the device to 220V AC.

key. Unscrew the screw in section (2) and pull the rail

towards you. Load paper in section (3).

shown in the picture (2) and lock the cover with Q-