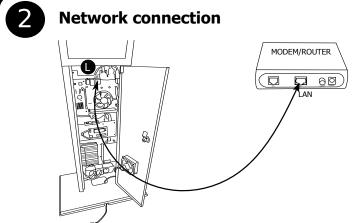

## QUICK INSTALLATION GUIDE

with the Q-smart ticket machine key.

Connect the Ethernet output of the ticket machine to your modem, shown as (L) in the picture. You can find the IP address of the device on the screen when the application starting.