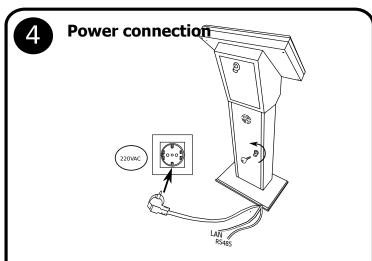

After making all connections, close the cover on the back of the device. Connect the device to 220V AC.

key. Unscrew the screw in section (2) and pull the rail

towards you. Load paper in section (3).

shown in the picture (2) and lock the cover with Q-