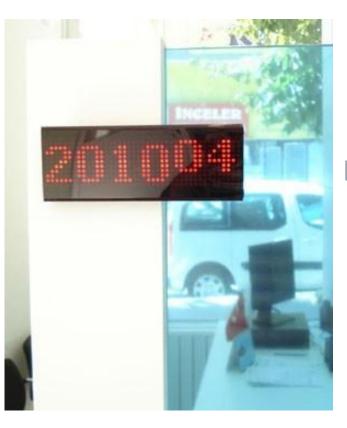

# **Counter Display**

Matrix counter displays is the most effective solution to shows active calling ticket number in counter of your queue management system. It can be installed on ceiling, wall or desktop with several installation brackets and contribute your corporate sense of aesthetics.

#### **High visibility**

You can use it in any position in your waiting hall/room with the character height of 75mm and the viewpoint of 180 degrees.